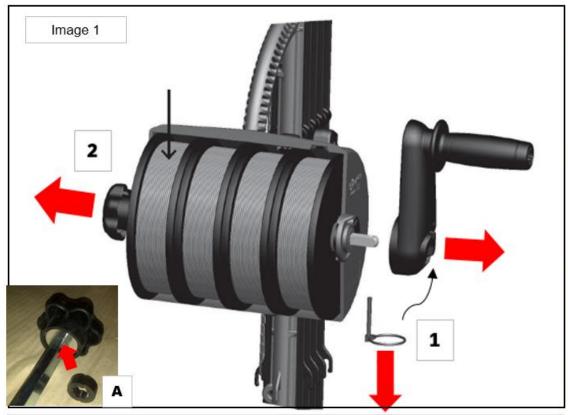

Reccomended polywire setting:
From left to right , 2x PowerLine (black) 1x TurboLine (red), 1x PowerLine (black)

Place the reels back in the housing.

Now place the axle with the tension knob back in the housing, attach the handle and secure it with the lynch pin (Image 1 in reverse).