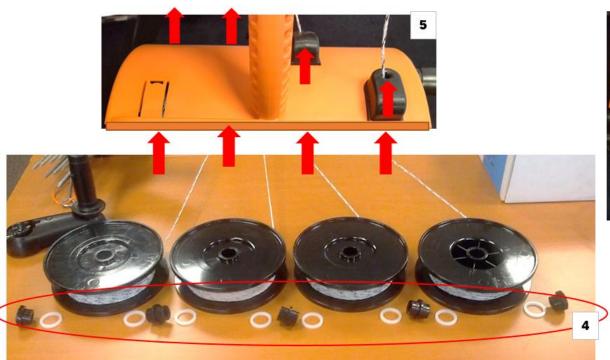

## Gallagher Smart Fence Replacing the reels (2/2)

The reels now can be separated very easily from each other, remember the locations of the bearings and rings holding the reels together (4). Replace the reels with new ones by putting all the bearings and rings back in the same location as before.