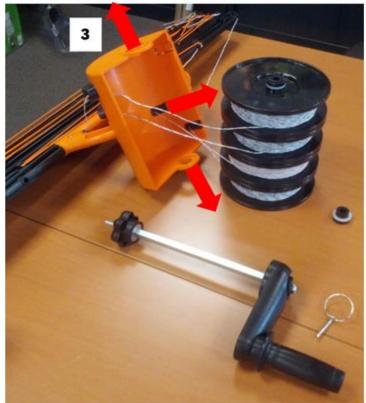

## Gallagher Smart Fence Replacing the reels (1/2)

Now remove the reels out of the housing by gently stretching both sides of the housing a little apart (3).