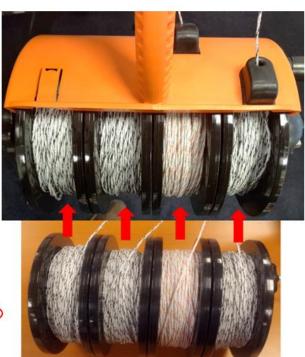

Install the 4 Poly wires according the manual and your SmartFence is ready for use.